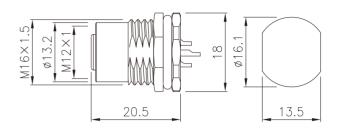

## M12 Series



- M12 female panel mount connector ,straight.
- Description:M12 female front panel mount connector, M16 fastening thread, solder type





## **Assembly Instruction**





## **Technical Data**

| Pin No.                  | 3                                   | 4                                                                                     | 5                                                     | 8                                                                                     | 12                                                  | 17                                                                  | 5                                                     | 4                    |
|--------------------------|-------------------------------------|---------------------------------------------------------------------------------------|-------------------------------------------------------|------------------------------