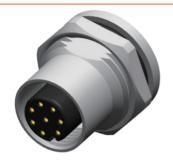

## M12 Series

- M12 female panel mount connector ,straight.
- Description:M12 female front panel mount connector, M16 fastening thread, solder type