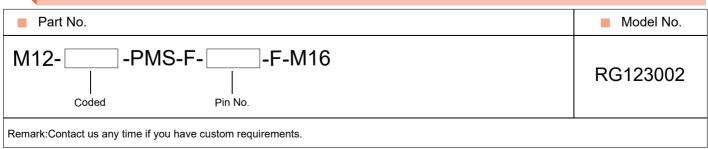

|                                                     |                                                                     |                                                       |                      |
| Materail of housing      | Brass/Zinc diecasting nickel plated |                                                                                       |                                                       |                                                                                       |                                                     |                                                                     |                                                       |                      |

## **Order Information**