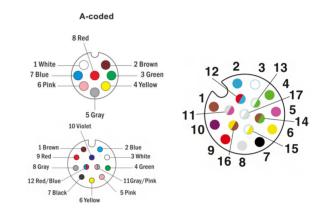

## **Technical Data**

| Pin No.                  | 3                                   | 4                                                                                     | 5                                                     | 8                                                                                     | 12                                                  | 17                                                                  | 5                                                     | 4                    |
|--------------------------|-------------------------------------|---------------------------------------------------------------------------------------|-------------------------------------------------------|---------------------------------------------------------------------------------------|-----------------------------------------------------|---------------------------------------------------------------------|-------------------------------------------------------|----------------------|
| Coding                   | Α                                   | Α                                                                                     | Α                                                     | Α                                                                                     | Α                                                   | Α                                                                   | В                                                     | D                    |
| Pin for reference        | 1 0 0 3                             | $ \begin{array}{c c} 1 & \bigcirc \bigcirc 2 \\ 4 & \bigcirc \bigcirc 3 \end{array} $ | $ \begin{array}{cccccccccccccccccccccccccccccccccccc$ | $ \begin{array}{c cccc} 1 & 8 & 0 & 2 \\ 7 & 0 & 0 & 3 \\ 6 & 0 & 4 & 5 \end{array} $ | 9<br>0 100 2<br>9<br>0 120 110<br>8<br>0 0 0 0<br>7 | 12 2 3 13<br>1 0 0 4<br>11 0 0 5<br>11 0 0 6<br>12 0 6<br>14 9 0 15 | $ \begin{array}{cccccccccccccccccccccccccccccccccccc$ | 1 0 0 2<br>4 0 0 5 3 |
| Туре                     | panel mount                         |                                                                                       |                                                       |                                                                                       |                                                     |                                                                     |                                                       |                      |
| Rated current            | 4A                                  | 4A                                                                                    | 4A                                                    | 2A                                                                                    | 1.5A                                                | 1.5A                                                                | 4A                                                    | 4A                   |
| Rated voltage            | 250V                                | 250V                                                                                  | 60V                                                   | 30V                                                                                   | 30V                                                 | 30V                                                                 | 60V                                                   | 250V                 |
| Operating Temperature    | <b>-25℃~85</b> ℃                    |                                                                                       |                                                       |                                                                                       |                                                     |                                                                     |                                                       |                      |
| Degree of protection     | IP67/IP68                           |                                                                                       |                                                       |                                                                                       |                                                     |                                                                     |                                                       |                      |
| Connector locking system | Solder                              |                                                                                       |                                                       |                                                                                       |                                                     |                                                                     |                                                       |                      |
| Mechanical operation     | >500 mating cycles                  |                                                                                       |                                                       |                                                                                       |                                                     |                                                                     |                                                       |                      |
| Contact resistance       | ≤10mΩ                               |                                                                                       |                                                       |                                                                                       |                                                     |                                                                     |                                                       |                      |
| Material of connector    | CuZn,TPU                            |                                                                                       |                                                       |                                                                                       |                                                     |                                                                     |                                                       |                      |
| Contact plating          | Au(gold plating)                    |                                                                                       |                                                       |                                                                                       |                                                     |                                                                     |                                                       |                      |
| Materail of housing      | Brass/Zinc diecasting nickel plated |                                                                                       |                                                       |                                                                                       |                                                     |                                                                     |                                                       |                      |