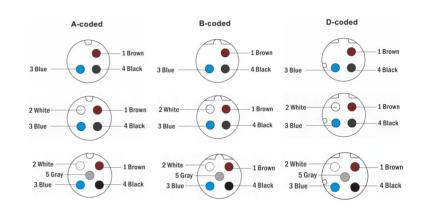

## **Technical Data**

| Pin No.                  | 3                                   | 4       | 5       | 8                     | 12               | 17                                                | 5         | 4       |
|--------------------------|-------------------------------------|---------|---------|-----------------------|------------------|---------------------------------------------------|-----------|---------|
| Coding                   | Α                                   | Α       | Α       | Α                     | Α                | Α                                                 | В         | D       |
| Pin for reference        | 3 4                                 | 2 1 1 4 | 2 1 1 4 | 2<br>3<br>4<br>4<br>5 | 3<br>4<br>5<br>6 | 13 3 2 12<br>17<br>17<br>14<br>14<br>15<br>7 8 16 | 2 1 1 5 4 | 2 1 1 4 |
| Туре                     | panel mount                         |         |         |                       |                  |                                                   |           |         |
| Rated current            | 4A                                  | 4A      | 4A      | 2A                    | 1.5A             | 1.5A                                              | 4A        | 4A      |
| Rated voltage            | 250V                                | 250V    | 60V     | 30V                   | 30V              | 30V                                               | 60V       | 250V    |
| Operating Temperature    | -25℃~85 °C                          |         |         |                       |                  |                                                   |           |         |
| Degree of protection     | IP67/IP68                           |         |         |                       |                  |                                                   |           |         |
| Connector locking system | Solder                              |         |         |                       |                  |                                                   |           |         |
| Mechanical operation     | >500 mating cycles                  |         |         |                       |                  |                                                   |           |         |
| Contact resistance       | ≤10mΩ                               |         |         |                       |                  |                                                   |           |         |
| Material of connector    | CuZn,TPU                            |         |         |                       |                  |                                                   |           |         |
| Contact plating          | Au(gold plating)                    |         |         |                       |                  |                                                   |           |         |
| Materail of housing      | Brass/Zinc diecasting nickel plated |         |         |                       |                  |                                                   |           |         |