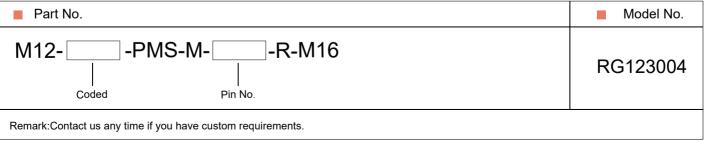

|         |         |                       |                  |                                                   |           |         |
| Material of connector    | CuZn,TPU                            |         |         |                       |                  |                                                   |           |         |
| Contact plating          | Au(gold plating)                    |         |         |                       |                  |                                                   |           |         |
| Materail of housing      | Brass/Zinc diecasting nickel plated |         |         |                       |                  |                                                   |           |         |

## **Order Information**