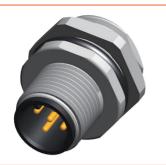

- M12 male panel mount connector, straight.
- Description:M12 male rear panel mount connector, M16 fastening thread, solder type