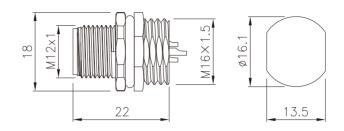

- M12 male panel mount connector, straight.
- Description:M12 male rear panel mount connector, M16 fastening thread, solder type