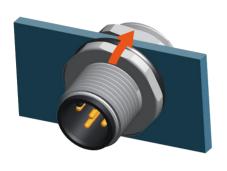

- M12 male panel mount connector, straight.
- Description:M12 male rear panel mount connector, M16 fastening thread, solder type





## **Assembly Instruction**





## **Technical Data**

| Pin No.                  | 3                                   | 4       | 5       | 8                     | 12               | 17                                                | 5         | 4       |
|--------------------------|-------------------------------------|---------|---------|-----------------------|------------------|---------------------------------------------------|-----------|---------|
| Coding                   | Α                                   | Α       | Α       | Α                     | Α                | Α                                                 | В         | D       |
| Pin for reference        | 3 4                                 | 2 1 1 4 | 2 1 1 4 | 2<br>3<br>4<br>4<br>5 | 3<br>4<br>5<br>6 | 13 3 2 12<br>17<br>17<br>14<br>