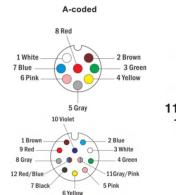

## **Technical Data**

| Pin No.                  | 3                                   | 4                                         | 5   | 8                                          | 12                                                   | 17                                                   | 5                         | 4                    |
|--------------------------|-------------------------------------|-------------------------------------------|-----|--------------------------------------------|------------------------------------------------------|------------------------------------------------------|---------------------------|----------------------|
| Coding                   | А                                   | А                                         | А   | A                                          | А                                                    | А                                                    | В                         | D                    |
| Pin for reference        |                                     | $4 \bigcirc 0 \bigcirc 2 \\ 3 \bigcirc 3$ |     | $\begin{array}{c}1\\7\\6\\6\\5\end{array}$ | $\begin{array}{c}1\\9\\0\\12\\0\\7\\0\\6\end{array}$ | $\begin{array}{cccccccccccccccccccccccccccccccccccc$ | $4 \bigcirc 0 \bigcirc 2$ | 1 0 0 2<br>4 0 0 5 3 |
| Туре                     | panel mount                         |                                           |     |                                            |                                                      |                                                      |                           |                      |
| Rated current            | 4A                                  | 4A                                        | 4A  | 2A                                         | 1.5A                                                 | 1.5A                                                 | 4A                        | 4A                   |
| Rated voltage            | 250V                                | 250V                                      | 60V | 30V                                        | 30V                                                  | 30V                                                  | 60V                       | 250V                 |
| Operating Temperature    | <b>-25</b> °C ~85 °C                |                                           |     |                                            |                                                      |                                                      |                           |                      |
| Degree of protection     | IP67/IP68                           |                                           |     |                                            |                                                      |                                                      |                           |                      |
| Connector locking system | Wire                                |                                           |     |                                            |                                                      |                                                      |                           |                      |
| Mechanical operation     | >500 mating cycles                  |                                           |     |                                            |                                                      |                                                      |                           |                      |
| Contact resistance       | ≤10mΩ                               |                                           |     |                                            |                                                      |                                                      |                           |                      |
| Material of connector    | CuZn,TPU                            |                                           |     |                                            |                                                      |                                                      |                           |                      |
| Contact plating          | Au(gold plating)                    |                                           |     |                                            |                                                      |                                                      |                           |                      |
| Materail of housing      | Brass/Zinc diecasting nickel plated |                                           |     |                                            |                                                      |                                                      |                           |                      |