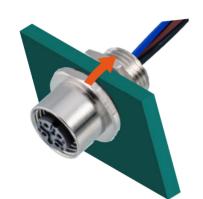

- M12 female panel mount connector ,straight.
- Description:M12 female rear panel mount connector , with wires