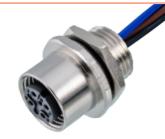

- M12 female panel mount connector ,straight.
- Description:M12 female rear panel mount connector , with wires