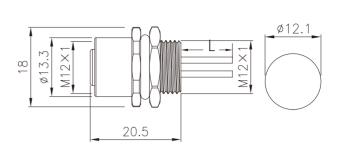

- M12 female panel mount connector ,straight.
- Description:M12 female rear panel mount connector , with wires