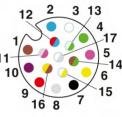

## **Technical Data**

| Pin No.                  | 3                                   | 4                                         | 5   | 8                                          | 12                                                   | 17                                                   | 5                         | 4                    |
|--------------------------|-------------------------------------|-------------------------------------------|-----|--------------------------------------------|------------------------------------------------------|------------------------------------------------------|---------------------------|----------------------|
| Coding                   | А                                   | А                                         | А   | A                                          | А                                                    | А                                                    | В                         | D                    |
| Pin for reference        |                                     | $4 \bigcirc 0 \bigcirc 2 \\ 3 \bigcirc 3$ |     | $\begin{array}{c}1\\7\\6\\6\\5\end{array}$ | $\begin{array}{c}1\\9\\0\\12\\0\\7\\0\\6\end{array}$ | $\begin{array}{cccccccccccccccccccccccccccccccccccc$ | $4 \bigcirc 0 \bigcirc 2$ | 1 0 0 2<br>4 0 0 5 3 |
| Туре                     | panel mount                         |                                           |     |                                            |                                                      |                                                      |                           |                      |
| Rated current            | 4A                                  | 4A                                        | 4A  | 2A                                         | 1.5A                                                 | 1.5A                                                 | 4A                        | 4A                   |
| Rated voltage            | 250V                                | 250V                                      | 60V | 30V                                        | 30V                                                  | 30V                                                  | 60V                       | 250V                 |
| Operating Temperature    | <b>-25</b> °C ~85 °C                |                                           |     |                                            |                                                      |                                                      |                           |                      |
| Degree of protection     | IP67/IP68                           |                                           |     |                                            |                                                      |                                                      |                           |                      |
| Connector locking system | Wire                                |                                           |     |                                            |                                                      |                                                      |                           |                      |
| Mechanical operation     | >500 mating cycles                  |                                           |     |                                            |                                                      |                                                      |                           |                      |
| Contact resistance       | ≤10mΩ                               |                                           |     |                                            |                                                      |                                                      |                           |                      |
| Material of connector    | CuZn,TPU                            |                                           |     |                                            |                                                      |                                                      |                           |                      |
| Contact plating          | Au(gold plating)                    |                                           |     |                                            |                                                      |                                                      |                           |                      |
| Materail of housing      | Brass/Zinc diecasting nickel plated |                                           |     |                                            |                                                      |                                                      |                           |                      |