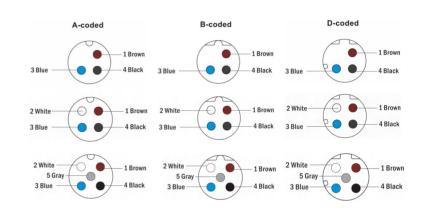

## **Technical Data**

| Pin No.                  | 3                                   | 4       | 5       | 8                | 12                                                     | 17                                                | 5         | 4       |
|--------------------------|-------------------------------------|---------|---------|------------------|--------------------------------------------------------|---------------------------------------------------|-----------|---------|
| Coding                   | Α                                   | Α       | Α       | Α                | Α                                                      | Α                                                 | В         | D       |
| Pin for reference        | 3 4                                 | 2 1 1 4 | 2 1 1 4 | 3<br>4<br>4<br>5 | 3<br>4<br>5<br>0<br>11<br>0<br>12<br>0<br>19<br>8<br>7 | 13 3 2 12<br>17<br>17<br>14<br>14<br>15<br>7 8 16 | 2 1 1 5 4 | 2 1 1 4 |
| Туре                     | panel mount                         |         |         |                  |                                                        |                                                   |           |         |
| Rated current            | 4A                                  | 4A      | 4A      | 2A               | 1.5A                                                   | 1.5A                                              | 4A        | 4A      |
| Rated voltage            | 250V                                | 250V    | 60V     | 30V              | 30V                                                    | 30V                                               | 60V       | 250V    |
| Operating Temperature    | <b>-25℃~85</b> ℃                    |         |         |                  |                                                        |                                                   |           |         |
| Degree of protection     | IP67/IP68                           |         |         |                  |                                                        |                                                   |           |         |
| Connector locking system | Wire                                |         |         |                  |                                                        |                                                   |           |         |
| Mechanical operation     | >500 mating cycles                  |         |         |                  |                                                        |                                                   |           |         |
| Contact resistance       | ≤10mΩ                               |         |         |                  |                                                        |                                                   |           |         |
| Material of connector    | CuZn,TPU                            |         |         |                  |                                                        |                                                   |           |         |
| Contact plating          | Au(gold plating)                    |         |         |                  |                                                        |                                                   |           |         |
| Materail of housing      | Brass/Zinc diecasting nickel plated |         |         |                  |                                                        |                                                   |           |         |