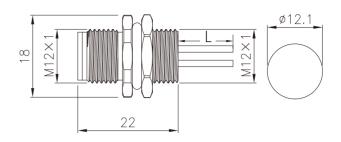

D-SUB

M12 Series

- M12 male panel mount connector ,straight.
- Description:M12 male rear panel mount connector, with wires