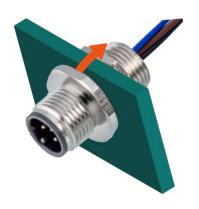

D-SUB

M12 Series



- M12 male panel mount connector ,straight.
- Description:M12 male rear panel mount connector, with wires





## **Assembly Instruction**





## **Technical Data**

| Pin No.                  | 3                                   | 4       | 5       | 8                | 12                                                     | 17                                                | 5         | 4       |
|--------------------------|-------------------------------------|---------|---------|------------------|--------------------------------------------------------|---------------------------------------------------|-----------|---------|
| Coding                   | Α                                   | Α       | Α       | Α                | Α                                                      | Α                                                 | В         | D       |
| Pin for reference        | 3 4