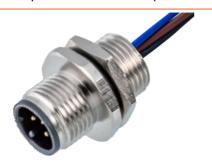

D-SUB

M12 Series

- M12 male panel mount connector ,straight.
- Description:M12 male rear panel mount connector, with wires