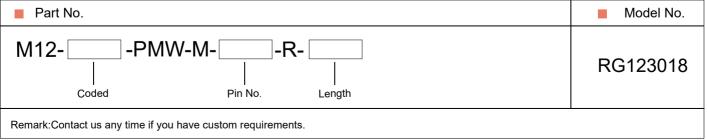

|           |         |
| Material of connector    | CuZn,TPU                            |         |         |                  |                                                        |                                                   |           |         |
| Contact plating          | Au(gold plating)                    |         |         |                  |                                                        |                                                   |           |         |
| Materail of housing      | Brass/Zinc diecasting nickel plated |         |         |                  |                                                        |                                                   |           |         |

## **Order Information**