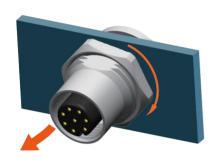

- M12 female panel mount connector ,straight.
- Description:M12 female front panel mount connector, M16 fastening thread, solder type





## **Assembly Instruction**





## **Technical Data**

| Pin No.                  | 3                                   | 4                                                                                     | 5                                                     | 8                                                                                     | 12                                                  | 17                                                                  | 5                                                     | 4                 |
|--------------------------|-------------------------------------|---------------------------------------------------------------------------------------|-------------------------------------------------------|----------------------------------------------------------------