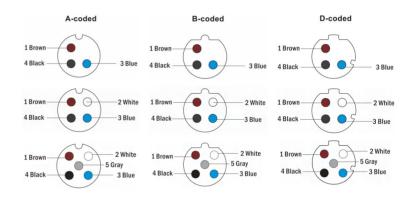

## **Technical Data**

| Pin No.                  | 3                                   | 4                                                                                     | 5                                                     | 8                                                                                     | 12                                                  | 17                                                                  | 5                                                     | 4                 |
|--------------------------|-------------------------------------|---------------------------------------------------------------------------------------|-------------------------------------------------------|---------------------------------------------------------------------------------------|-----------------------------------------------------|---------------------------------------------------------------------|-------------------------------------------------------|-------------------|
| Coding                   | Α                                   | Α                                                                                     | Α                                                     | Α                                                                                     | Α                                                   | Α                                                                   | В                                                     | D                 |
| Pin for reference        | 1 0 0 3                             | $ \begin{array}{c c} 1 & \bigcirc \bigcirc 2 \\ 4 & \bigcirc \bigcirc 3 \end{array} $ | $ \begin{array}{cccccccccccccccccccccccccccccccccccc$ | $ \begin{array}{c cccc} 1 & 8 & 0 & 2 \\ 7 & 0 & 0 & 3 \\ 6 & 0 & 4 & 5 \end{array} $ | 9<br>0 100 2<br>9<br>0 120 110<br>8<br>0 0 0 0<br>7 | 12 2 3 13<br>1 0 0 4<br>11 0 0 5<br>11 0 0 6<br>12 0 6<br>14 9 0 15 | $ \begin{array}{cccccccccccccccccccccccccccccccccccc$ | 1 0 0 2 4 0 0 5 3 |
| Туре                     | panel mount                         |                                                                                       |                                                       |                                                                                       |                                                     |                                                                     |                                                       |                   |
| Rated current            | 4A                                  | 4A                                                                                    | 4A                                                    | 2A                                                                                    | 1.5A                                                | 1.5A                                                                | 4A                                                    | 4A                |
| Rated voltage            | 250V                                | 250V                                                                                  | 60V                                                   | 30V                                                                                   | 30V                                                 | 30V                                                                 | 60V                                                   | 250V              |
| Operating Temperature    | -25℃~85 °C                          |                                                                                       |                                                       |                                                                                       |                                                     |                                                                     |                                                       |                   |
| Degree of protection     | IP67/IP68                           |                                                                                       |                                                       |                                                                                       |                                                     |                                                                     |                                                       |                   |
| Connector locking system | Solder                              |                                                                                       |                                                       |                                                                                       |                                                     |                                                                     |                                                       |                   |
| Mechanical operation     | >500 mating cycles                  |                                                                                       |                                                       |                                                                                       |                                                     |                                                                     |                                                       |                   |
| Contact resistance       | ≤10mΩ                               |                                                                                       |                                                       |                                                                                       |                                                     |                                                                     |                                                       |                   |
| Material of connector    | CuZn,TPU                            |                                                                                       |                                                       |                                                                                       |                                                     |                                                                     |                                                       |                   |
| Contact plating          | Au(gold plating)                    |                                                                                       |                                                       |                                                                                       |                                                     |                                                                     |                                                       |                   |
| Materail of housing      | Brass/Zinc diecasting nickel plated |                                                                                       |                                                       |                                                                                       |                                                     |                                                                     |                                                       |                   |