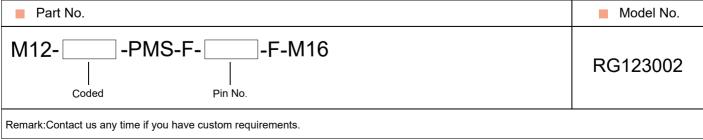

|                                                     |                                                                     |                                                       |                   |
| Materail of housing      | Brass/Zinc diecasting nickel plated |                                                                                       |                                                       |                                                                                       |                                                     |                                                                     |                                                       |                   |

## **Order Information**