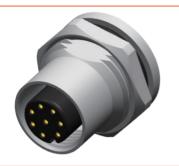

- M12 female panel mount connector ,straight.
- Description:M12 female front panel mount connector, M16 fastening thread, solder type