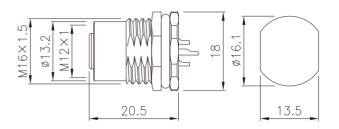

- M12 female panel mount connector ,straight.
- Description:M12 female front panel mount connector, M16 fastening thread, solder type

## **Assembly Instruction**