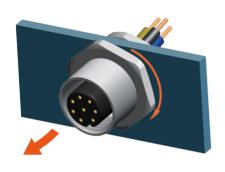

- M12 female panel mount connector ,straight.
- Description:M12 female front panel mount connector, M16 fastening thread, with wires





## **Assembly Instruction**





## **Technical Data**

| Pin No.                  | 3                                   | 4                                                                                     | 5                                                     | 8                                                                                     | 12                                                  | 17                                                                  | 5                                                     | 4                 |
|--------------------------|-------------------------------------|---------------------------------------------------------------------------------------|-------------------------------------------------------|----------------------------------------------------------------