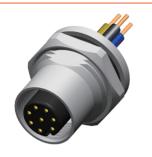

- M12 female panel mount connector ,straight.
- Description:M12 female front panel mount connector, M16 fastening thread, with wires