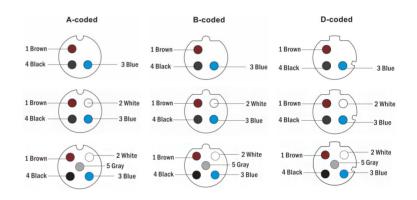

## **Technical Data**

| Pin No.                  | 3                                   | 4                                                                                     | 5                                                     | 8                                                                                     | 12                                                  | 17                                                                  | 5                                                     | 4                 |
|--------------------------|-------------------------------------|---------------------------------------------------------------------------------------|-------------------------------------------------------|---------------------------------------------------------------------------------------|-----------------------------------------------------|---------------------------------------------------------------------|-------------------------------------------------------|-------------------|
| Coding                   | Α                                   | Α                                                                                     | Α                                                     | Α                                                                                     | Α                                                   | Α                                                                   | В                                                     | D                 |
| Pin for reference        | 1 0 0 3                             | $ \begin{array}{c c} 1 & \bigcirc \bigcirc 2 \\ 4 & \bigcirc \bigcirc 3 \end{array} $ | $ \begin{array}{cccccccccccccccccccccccccccccccccccc$ | $ \begin{array}{c cccc} 1 & 8 & 0 & 2 \\ 7 & 0 & 0 & 3 \\ 6 & 0 & 4 & 5 \end{array} $ | 9<br>0 100 2<br>9<br>0 120 110<br>8<br>0 0 0 0<br>7 | 12 2 3 13<br>1 0 0 4<br>11 0 0 5<br>11 0 0 6<br>12 0 6<br>14 9 0 15 | $ \begin{array}{cccccccccccccccccccccccccccccccccccc$ | 1 0 0 2 4 0 0 5 3 |
| Туре                     | panel mount                         |                                                                                       |                                                       |                                                                                       |                                                     |                                                                     |                                                       |                   |
| Rated current            | 4A                                  | 4A                                                                                    | 4A                                                    | 2A                                                                                    | 1.5A                                                | 1.5A                                                                | 4A                                                    | 4A                |
| Rated voltage            | 250V                                | 250V                                                                                  | 60V                                                   | 30V                                                                                   | 30V                                                 | 30V                                                                 | 60V                                                   | 250V              |
| Operating Temperature    | -25℃~85 °C                          |                                                                                       |                                                       |                                                                                       |                                                     |                                                                     |                                                       |                   |
| Degree of protection     | IP67/IP68                           |                                                                                       |                                                       |                                                                                       |                                                     |                                                                     |                                                       |                   |
| Connector locking system | Wire                                |                                                                                       |                                                       |                                                                                       |                                                     |                                                                     |                                                       |                   |
| Mechanical operation     | >500 mating cycles                  |                                                                                       |                                                       |                                                                                       |                                                     |                                                                     |                                                       |                   |
| Contact resistance       | ≤10mΩ                               |                                                                                       |                                                       |                                                                                       |                                                     |                                                                     |                                                       |                   |
| Material of connector    | CuZn,TPU                            |                                                                                       |                                                       |                                                                                       |                                                     |                                                                     |                                                       |                   |
| Contact plating          | Au(gold plating)                    |                                                                                       |                                                       |                                                                                       |                                                     |                                                                     |                                                       |                   |
| Materail of housing      | Brass/Zinc diecasting nickel plated |                                                                                       |                                                       |                                                                                       |                                                     |                                                                     |                                                       |                   |