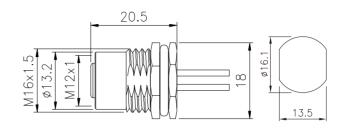

- M12 female panel mount connector ,straight.
- Description:M12 female front panel mount connector, M16 fastening thread, with wires

## **Technical Data**

| Pin No.                  | 3                                   | 4                                                                                     | 5                                                     | 8                                                                                     | 12                                                  | 17                                                                  | 5                                                     | 4                 |
|--------------------------|-------------------------------------|---------------------------------------------------------------------------------------|-------------------------------------------------------|---------------------------------------------------------------------------------------|-----------------------------------------------------|---------------------------------------------------------------------|-------------------------------------------------------|-------------------|
| Coding                   | Α                                   | Α                                                                                     | Α                                                     | Α                                                                                     | Α                                                   | Α                                                                   | В                                                     | D                 |
| Pin for reference        | 1 0 0 3                             | $ \begin{array}{c c} 1 & \bigcirc \bigcirc 2 \\ 4 & \bigcirc \bigcirc 3 \end{array} $ | $ \begin{array}{cccccccccccccccccccccccccccccccccccc$ | $ \begin{array}{c cccc} 1 & 8 & 0 & 2 \\ 7 & 0 & 0 & 3 \\ 6 & 0 & 4 & 5 \end{array} $ | 9<br>0 100 2<br>9<br>0 120 110<br>8<br>0 0 0 0<br>7 | 12 2 3 13<br>1 0 0 4<br>11 0 0 5<br>11 0 0 6<br>12 0 6<br>14 9 0 15 | $ \begin{array}{cccccccccccccccccccccccccccccccccccc$ | 1 0 0 2 4 0 0 5 3 |
| Туре                     | panel mount                         |                                                                                       |                                                       |                                                                                       |                                                     |                                                                     |                                                       |                   |
| Rated current            | 4A                                  | 4A                                                                                    | 4A                                                    | 2A                                                                                    | 1.5A                                                | 1.5A                                                                | 4A                                                    | 4A                |
| Rated voltage            | 250V                                | 250V                                                                                  | 60V                                                   | 30V                                                                                   | 30V                                                 | 30V                                                                 | 60V                                                   | 250V              |
| Operating Temperature    | -25℃~85 °C                          |                                                                                       |                                                       |                                                                                       |                                                     |                                                                     |                                                       |                   |
| Degree of protection     | IP67/IP68                           |                                                                                       |                                                       |                                                                                       |                                                     |                                                                     |                                                       |                   |
| Connector locking system | Wire                                |                                                                                       |                                                       |                                                                                       |                                                     |                                                                     |                                                       |                   |
| Mechanical operation     | >500 mating cycles                  |                                                                                       |                                                       |                                                                                       |                                                     |                                                                     |                                                       |                   |
| Contact resistance       | ≤10mΩ                               |                                                                                       |                                                       |                                                                                       |                                                     |                                                                     |                                                       |                   |
| Material of connector    | CuZn,TPU                            |                                                                                       |                                                       |                                                                                       |                                                     |                                                                     |                                                       |                   |
| Contact plating          | Au(gold plating)                    |                                                                                       |                                                       |                                                                                       |                                                     |                                                                     |                                                       |                   |
| Materail of housing      | Brass/Zinc diecasting nickel plated |                                                                                       |                                                       |                                                                                       |                                                     |                                                                     |                                                       |                   |