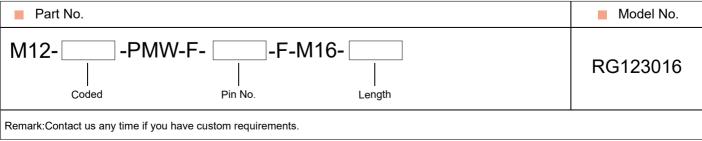

|                                                     |                                                                     |                                                       |                   |
| Materail of housing      | Brass/Zinc diecasting nickel plated |                                                                                       |                                                       |                                                                                       |                                                     |                                                                     |                                                       |                   |

## **Order Information**