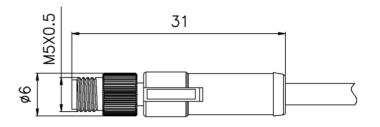

## **Assembly Instruction**

## **Technical Data**

| Pin No.                  | 3                  | 4                |  |
|--------------------------|--------------------|------------------|--|
| Coding                   | A                  | A                |  |
| Pin for reference        | 1 4 3              | 1                |  |
| Туре                     | Mol                | Molded           |  |
| Rated current            | 1A                 | 1A               |  |
| Rated voltage            | 60V                | 60V              |  |
| Operating Temperature    | -25℃~80 ℃          |                  |  |
| Degree of protection     | IP67/IP68          |                  |  |
| Connector locking system | Solder             |                  |  |
| Mechanical operation     | >500 mating cycles |                  |  |
| Contact resistance       | ≤3mΩ               |                  |  |
| Material of connector    | CuZn,TPU           |                  |  |
| Contact plating          | Au(gold            | Au(gold plating) |  |
| Cable size               | 0.14mm²            | 0.14mm²          |  |