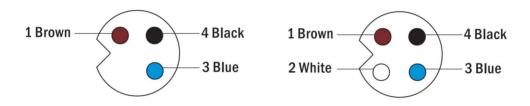

## **Technical Data**

| Pin No.                  | 3                  | 4                |  |
|--------------------------|--------------------|------------------|--|
| Coding                   | A                  | A                |  |
| Pin for reference        | 1 4 3              | 1                |  |
| Туре                     | Mol                | Molded           |  |
| Rated current            | 1A                 | 1A               |  |
| Rated voltage            | 60V                | 60V              |  |
| Operating Temperature    | -25℃~80 ℃          |                  |  |
| Degree of protection     | IP67/IP68          |                  |  |
| Connector locking system | Solder             |                  |  |
| Mechanical operation     | >500 mating cycles |                  |  |
| Contact resistance       | ≤3mΩ               |                  |  |
| Material of connector    | CuZn,TPU           |                  |  |
| Contact plating          | Au(gold            | Au(gold plating) |  |
| Cable size               | 0.14mm²            | 0.14mm²          |  |