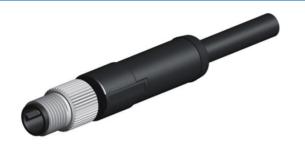

- M5 male molded cable ,straight.
- Description:M5 male molded straight cable with free end.