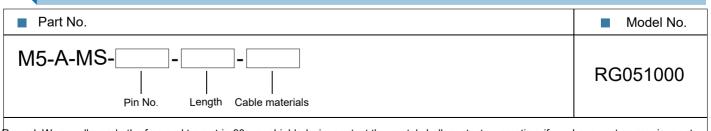

| Mol                | Molded           |  |
| Rated current            | 1A                 | 1A               |  |
| Rated voltage            | 60V                | 60V              |  |
| Operating Temperature    | -25℃~80 ℃          |                  |  |
| Degree of protection     | IP67/IP68          |                  |  |
| Connector locking system | Solder             |                  |  |
| Mechanical operation     | >500 mating cycles |                  |  |
| Contact resistance       | ≤3mΩ               |                  |  |
| Material of connector    | CuZn,TPU           |                  |  |
| Contact plating          | Au(gold            | Au(gold plating) |  |
| Cable size               | 0.14mm²            | 0.14mm²          |  |

## **Order Information**